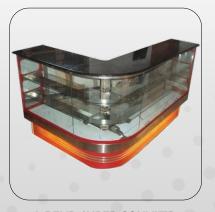

#### **Display Counters**

J TYPE BEND DISPLAY COUNTER

STRAIGHT GLASS COUNTER

L TYPE STRAIGHT COUNTER

L BEND SUPER COUNTER

STRAIGHT COUNTER

C BEND COLD COUNTER

L BEND DOM GLASS COUNTER