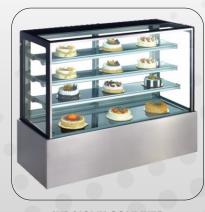

#### **Display Counters**

J TYPE BEND DISPLAY COUNTER

STRAIGHT GLASS COUNTER

L TYPE STRAIGHT COUNTER

L BEND SUPER COUNTER

STRAIGHT COUNTER

C BEND COLD COUNTER

L BEND DOM GLASS COUNTER