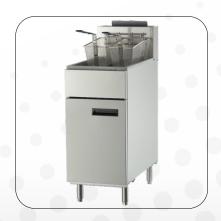

#### **Food Processing Equipments**

FRYER FLOOR MOUNTED

FRYER TABLE TOP

**MEAT MINCER** 

**MEAT SLICER** 

**PULVERIZER** 

FOUR / SIX SLOT POP UP TOASTER

WET MASALA GRINDER