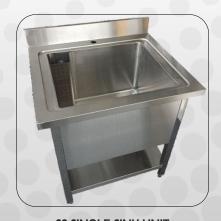

# Kitchen Equipments

**BAIN MARIE WITH STAND** 

**BIRIYANI BAIN MARIE** 

DOSA HOT PLATE
WITH GRILLER

**IDLI STEAMER** 

**SALAMANDER TOASTER** 

SANDWICH GRILLER

SS SINGLE SINK UNIT