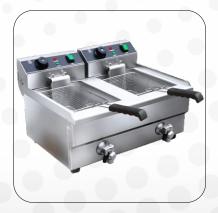

#### **Food Processing Equipments**

FRYER FLOOR MOUNTED

FRYER TABLE TOP

**MEAT MINCER** 

**MEAT SLICER** 

**PULVERIZER** 

FOUR / SIX SLOT POP UP TOASTER

WET MASALA GRINDER