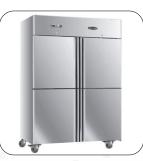

## Refrigeration Equipments

2 DOOR VERTICAL REFRIGERATOR OR FREEZER

2 DOOR WORKTOP CHILLER OR FREEZER

3 DOOR WORKTOP CHILLER OR FREEZER

4 DOOR COMMERCIAL REFRIGERATION

CHEST FREEZERS
CURVE / FLAT