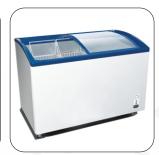

## Refrigeration Equipments

2 DOOR VERTICAL REFRIGERATOR OR FREEZER

2 DOOR WORKTOP CHILLER OR FREEZER

3 DOOR WORKTOP CHILLER OR FREEZER

4 DOOR COMMERCIAL REFRIGERATION

CHEST FREEZERS
CURVE / FLAT