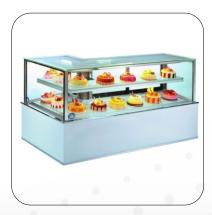

#### **Display Counters**

J TYPE BEND DISPLAY COUNTER

STRAIGHT GLASS COUNTER

L TYPE STRAIGHT COUNTER

L BEND SUPER COUNTER

STRAIGHT COUNTER

C BEND COLD COUNTER

L BEND DOM GLASS COUNTER