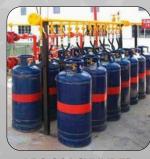

#### Exahaust, Gas Pipe Line & Gas Manifold System

EXHAUST HOOD WITH FILTER

**GAS PIPE LINE** 

LPG GAS CYLINDER
MANIFOLD

**HOT FRESH AIR DUCT** 

**CENTRIFUGAL BLOWER** 

Commercial and Industrial Kitchen Solutions