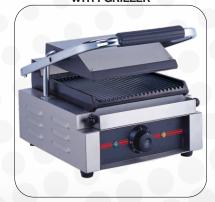

# Kitchen Equipments

**BAIN MARIE WITH STAND** 

**BIRIYANI BAIN MARIE** 

DOSA HOT PLATE
WITH GRILLER

**IDLI STEAMER** 

**SALAMANDER TOASTER** 

SANDWICH GRILLER

SS SINGLE SINK UNIT