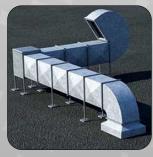

#### Exahaust, Gas Pipe Line & Gas Manifold System

EXHAUST HOOD WITH FILTER

**GAS PIPE LINE** 

LPG GAS CYLINDER
MANIFOLD

**HOT FRESH AIR DUCT** 

**CENTRIFUGAL BLOWER** 

Commercial and Industrial Kitchen Solutions