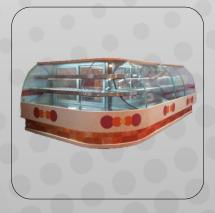

#### **Display Counters**

J TYPE BEND DISPLAY COUNTER

STRAIGHT GLASS COUNTER

L TYPE STRAIGHT COUNTER

L BEND SUPER COUNTER

STRAIGHT COUNTER

C BEND COLD COUNTER

L BEND DOM GLASS COUNTER