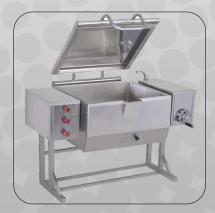

SS DOUBLE SINK UNIT

SS THREE SINK UNIT

**TILTING BRATT PAN** 

**SS TANDOOR** 

SS MASALA TROLLEY